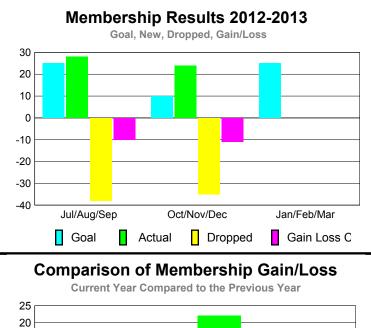

## YTD Status Quo Clubs 2012-2013

| <u>MEMBERSHIP</u> |             |             |                   |             |             |  |  |
|-------------------|-------------|-------------|-------------------|-------------|-------------|--|--|
|                   |             | Member      | <u>Membership</u> |             |             |  |  |
|                   |             | 201         | 2011-2012         |             |             |  |  |
|                   |             |             |                   |             |             |  |  |
|                   | Net         | Actual      | Actual            | Gain/       | Gain/       |  |  |
| M 41-             | Memb        | New         | Dropped           | Loss of     | Loss of     |  |  |
| Month             | <u>Goal</u> | <u>Memb</u> | <u>Memb</u>       | <u>Memb</u> | <u>Memb</u> |  |  |
| Jul/Aug/Sep       | 25          | 28          | -38               | -10         | 4           |  |  |
| Oct/Nov/Dec       | 10          | 24          | -35               | -11         | 22          |  |  |
| Jan/Feb/Mar       | 25          |             |                   |             | 3           |  |  |
| Totals            | 60          | 52          | -73               | -21         | 29          |  |  |