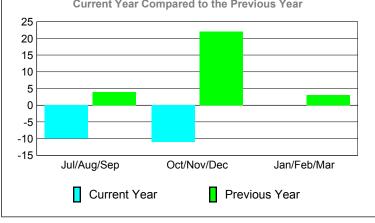

## YTD Status Quo Clubs 2012-2013

| <u>MEMBERSHIP</u> |             |             |                   |             |             |  |  |
|-------------------|-------------|-------------|-------------------|-------------|-------------|--|--|
|                   |             | Member      | <u>Membership</u> |             |             |  |  |
|                   |             | 201         | 2011-2012         |             |             |  |  |
|                   |             |             |                   |             |             |  |  |
|                   | Net         | Actual      | Actual            | Gain/       | Gain/       |  |  |
| M 41-             | Memb        | New         | Dropped           | Loss of     | Loss of     |  |  |
| Month             | <u>Goal</u> | <u>Memb</u> | <u>Memb</u>       | <u>Memb</u> | <u>Memb</u> |  |  |
| Jul/Aug/Sep       | 25          | 28          | -38               | -10         | 4           |  |  |
| Oct/Nov/Dec       | 10          | 24          | -35               | -11         | 22          |  |  |
| Jan/Feb/Mar       | 25          |             |                   |             | 3           |  |  |
| Totals            | 60          | 52          | -73               | -21         | 29          |  |  |