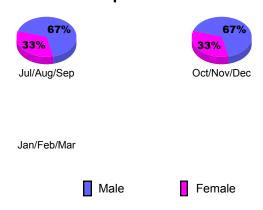

|             |  |  |
|                   | Net         | Actual      | Actual            | Gain/       | Gain/       |  |  |
| M 41-             | Memb        | New         | Dropped           | Loss of     | Loss of     |  |  |
| Month             | <u>Goal</u> | <u>Memb</u> | <u>Memb</u>       | <u>Memb</u> | <u>Memb</u> |  |  |
| Jul/Aug/Sep       | 25          | 28          | -38               | -10         | 4           |  |  |
| Oct/Nov/Dec       | 10          | 24          | -35               | -11         | 22          |  |  |
| Jan/Feb/Mar       | 25          |             |                   |             | 3           |  |  |
| Totals            | 60          | 52          | -73               | -21         | 29          |  |  |





## **Gender Comparison 2012-2013**